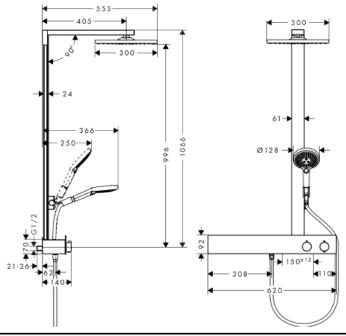

## **SPECIFICATION** SHEET - fittings

| BRAND:                         | hansgrohe                                                                                                   | Product Photo: |
|--------------------------------|-------------------------------------------------------------------------------------------------------------|----------------|
| ORIGIN:                        | Germany                                                                                                     |                |
| SERIES:                        | Raindance E                                                                                                 |                |
| PRODUCT<br>DESCRIPTION:        | Showerpipe 300 1jet EcoSmart with ShowerTablet 600 • spray type: RainAir • flow rate RainAir spray: 9 l/min |                |
| MODEL No.                      | 27364 000                                                                                                   |                |
| FINISH/COLOUR:                 | Chrome-plated                                                                                               |                |
| DIMENSIONS:                    |                                                                                                             |                |
| OPTIONAL<br>MATCHING<br>PARTS: |                                                                                                             |                |